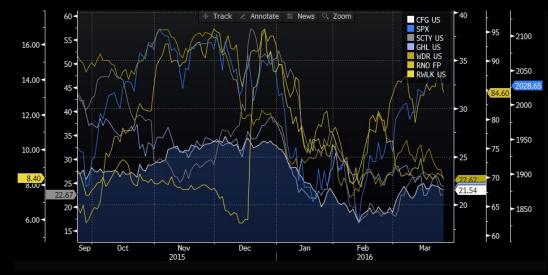

#### AYERCAL The UX Team EVITY FUTURES Stat anna s Stat Striker HO'S Striker HO'S --15%

-

FOREX /

9 ·

TRE

**Optimized Palette** 

+8.758 +8.558 +8.558 1.495 1.395

+0.413 27.264 21.675 •31.575 •31.575 •31.575 •31.576 •31.675 •31.675 •31.675 •31.675 •31.675 \*107 \*711 \*356 \*271 \*356 \*1275 \*1275 \*1275 \*1275 \*1275