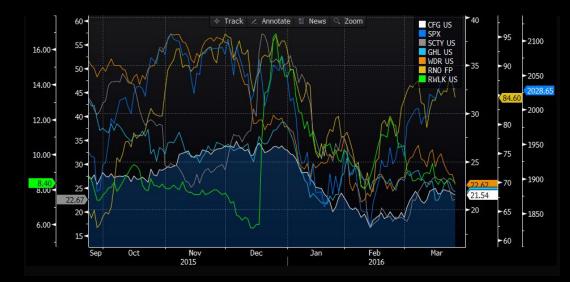

#### AYERCAL The UX Team EVITY FUTURES Stat anna s Stat Striker HO'S Striker HO'S --15%

-

FOREX /

9 ·

TRE

**Optimized Palette** 

+8.758 +8.558 +8.558 1.495 1.395

+0.413 27.264 21.675 •31.575 •31.575 •31.575 •31.576 •31.675 •31.675 •31.675 •31.675 •31.675 \*107 \*711 \*356 \*271 \*356 \*1275 \*1275 \*1275 \*1275 \*1275