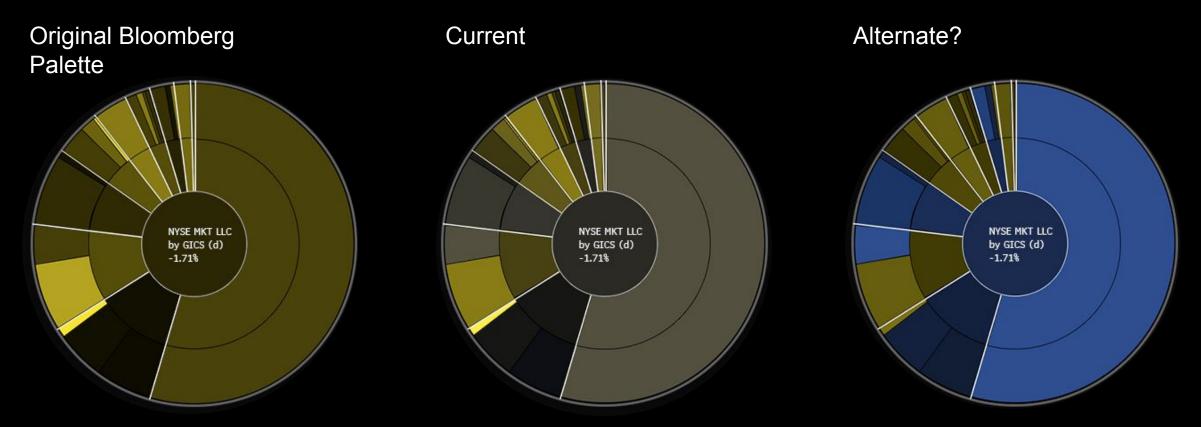

|
| Greece ASE<br><b>3.29 %</b> √-√-√-<br>↓ 548.58 c -18.66   | China Renminbi NDF<br>.21 %                                               | Chile 5Y<br><b>4.0</b> %<br>↓ 4.17094%                          | Malaysia CDS<br><b>5.68 bp ۲۰ مر</b><br>143.25 -3.81%     | Coffee ICE<br>1.58 % مسمر<br>↑ 1482.00 c +23.00                                |
| Malaysia FTSE<br>1.43 % ۲۰٫۰٫۰ م.<br>1692.51 c +13.15     | Singapore Dollar<br>.23 % ∿,~<br>↓ 1.3475 +.0067                          | Norway 5Y<br>5.3 % کسر<br>1.645 -7.57%                          | Austria CDS<br><b>2.83 bp</b><br>↑ 27.01 +3.57%           | Rubber SHF           1.77 %         ~~√           ↓ 11390.00 d         -205.00 |

### No color vision deficiency

Original Bloomberg Palette



Current



Alternate?





## Deuteranopia



Deuteranopia (reduced sensitivity to green light) most common form of CVD (approx 5% of males).

#### **Determining User Needs**





## Data Analysis





101A 141P





#### **Card Sorting Exercise**

### **Contextual Inquiry**

#### Let's Make a Sandwich...



## Thank you! Questions?